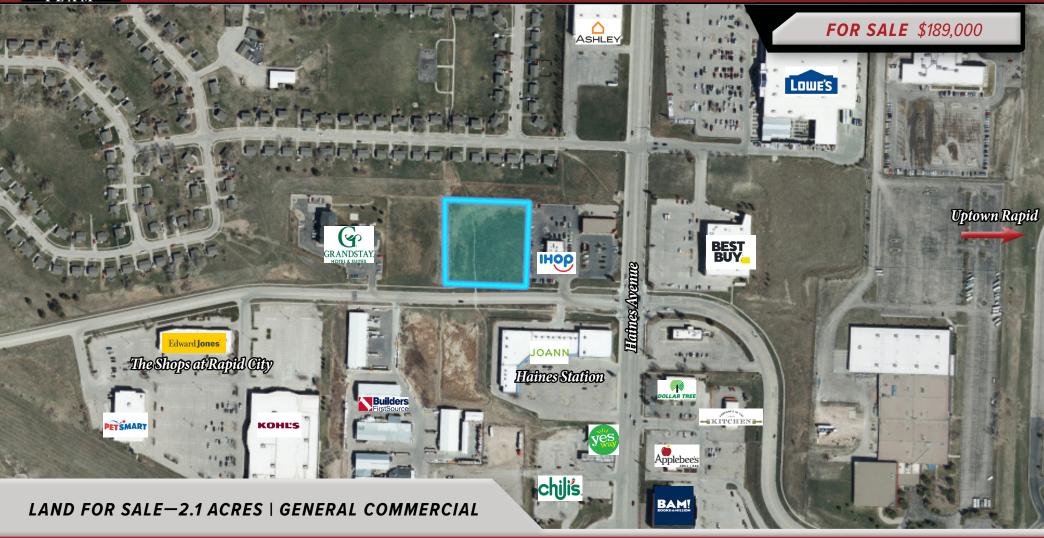

## **PROPERTY OVERVIEW**

### HIGHLIGHTS

▶ Zoned General Commercial

▶ 2.1 acres of flat, usable land

▶ North of I-90 in successful retail corridor

▶ Located near restaurants, hotel, and retail shopping centers

▶ View from Haines Avenue with daily traffic count of 24,000+

| PROPERTY INFORMATION |                                                                                       |  |  |
|----------------------|---------------------------------------------------------------------------------------|--|--|
| Parcel ID:           | 20-25-129-028                                                                         |  |  |
| Acres:               | 2.10                                                                                  |  |  |
| Tax ID:              | 59780                                                                                 |  |  |
| Taxes (2024):        | \$3,110.14                                                                            |  |  |
| Special Assessments: | \$36.59                                                                               |  |  |
| Legal Description:   | GELD SUBD; BLOCK 1; LOT B REVISED OF LOT 1 Township 2 North, Range 7 East, Section 25 |  |  |
| Water:               | Rapid City                                                                            |  |  |
| Sewer:               | Rapid City                                                                            |  |  |
| Electric:            | Black Hills Electric                                                                  |  |  |
| Gas:                 | Montana-Dakota Utilities                                                              |  |  |