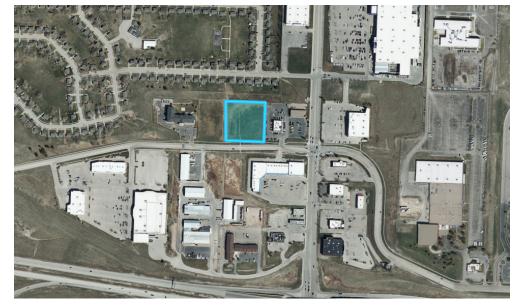

### HIGHLIGHTS

▶ Zoned General Commercial

▶ 2.1 acres of flat, usable land

▶ North of I-90 in successful retail corridor

▶ Located near restaurants, hotel, and retail shopping centers

▶ View from Haines Avenue with daily traffic count of 24,000+

| PROPERTY INFORMATION |                                                                                       |  |  |
|----------------------|---------------------------------------------------------------------------------------|--|--|
| Parcel ID:           | 20-25-129-028                                                                         |  |  |
| Acres:               | 2.10                                                                                  |  |  |
| Tax ID:              | 59780                                                                                 |  |  |
| Taxes (2024):        | \$3,110.14                                                                            |  |  |
| Special Assessments: | \$36.59                                                                               |  |  |
| Legal Description:   | GELD SUBD; BLOCK 1; LOT B REVISED OF LOT 1 Township 2 North, Range 7 East, Section 25 |  |  |
| Water:               | Rapid City                                                                            |  |  |
| Sewer:               | Rapid City                                                                            |  |  |
| Electric:            | Black Hills Electric                                                                  |  |  |
| Gas:                 | Montana-Dakota Utilities                                                              |  |  |