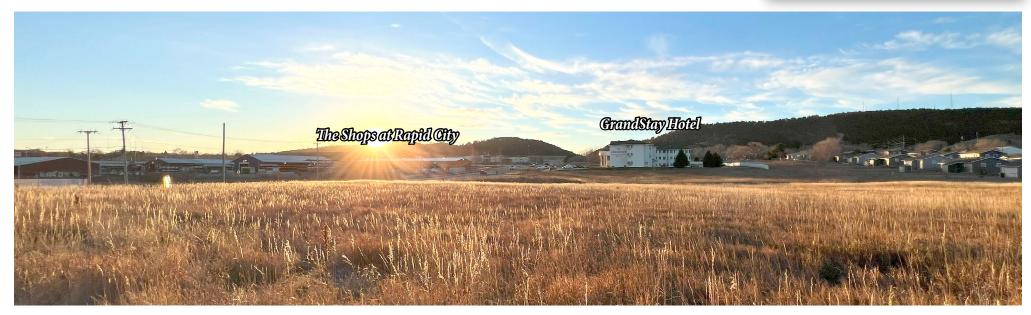

### HIGHLIGHTS

▶ Zoned General Commercial

▶ 2.1 acres of flat, usable land

▶ North of I-90 in successful retail corridor

▶ Located near restaurants, hotel, and retail shopping centers

▶ View from Haines Avenue with daily traffic count of 24,000+