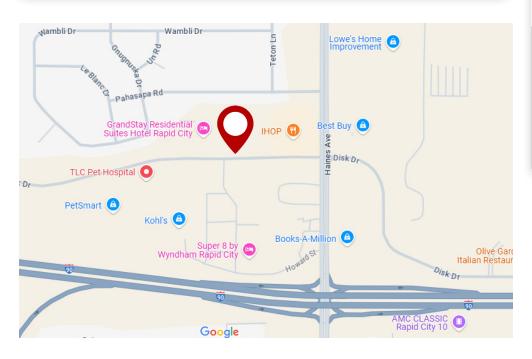

## **PROPERTY OVERVIEW**

### HIGHLIGHTS

▶ Zoned General Commercial

▶ 2.1 acres of flat, usable land

▶ North of I-90 in successful retail corridor

▶ Located near restaurants, hotel, and retail shopping centers

▶ View from Haines Avenue with daily traffic count of 24,000+