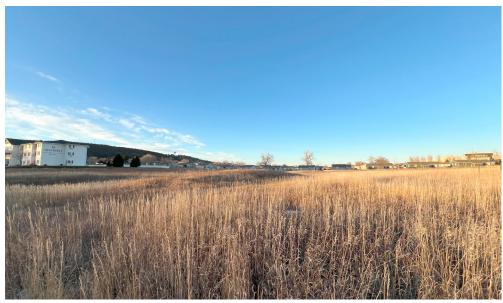

### HIGHLIGHTS

▶ Zoned General Commercial

▶ 2.1 acres of flat, usable land

▶ North of I-90 in successful retail corridor

▶ Located near restaurants, hotel, and retail shopping centers

▶ View from Haines Avenue with daily traffic count of 24,000+